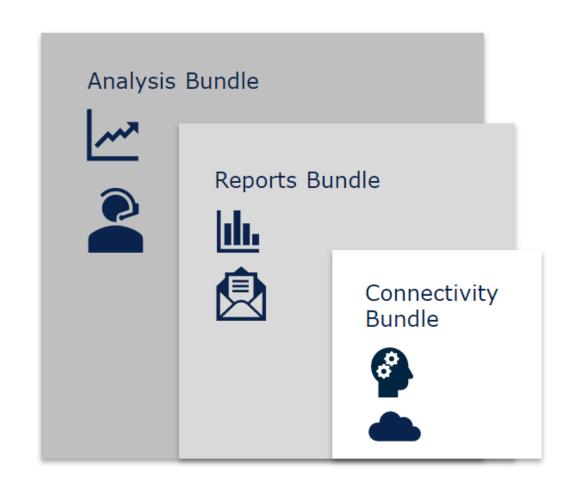

## Bundles

- Analysis Bundle
  - Condition monitoring
  - Machine learning
- Reports Bundle
  - Tailored Reporting
  - Mobile Reporting
  - Cloud Database
- Connectivity Bundle
  - Basic Connectivity
  - Data integration
  - Mobile App
  - Cloud Remote Connection