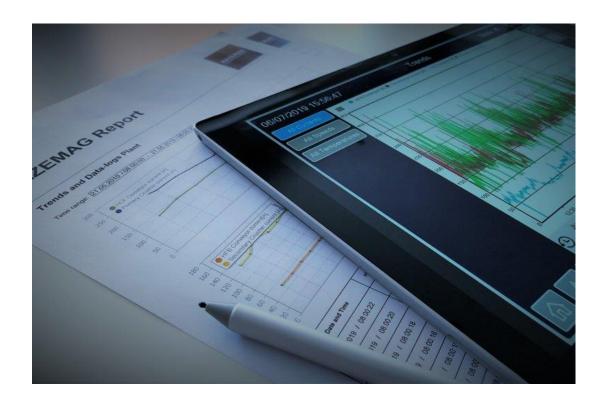

## HAZconnect

Visualize the performance of your HAZEMAG equipment and plant worldwide, at any time

- Data storage of machine performance
- Data availability everywhere
- For single machines and plants
- Reports
- Analysis

## What if you could...

- ... have your HAZEMAG Equipment and plant on your mobile device
- ... generate and receive tailored reports
- ... increase availability
- ... reduce costs
- ... reduce failures & maximize performance
- ... predict when critical equipment might fail
- ...decrease planned and unplanned maintenance