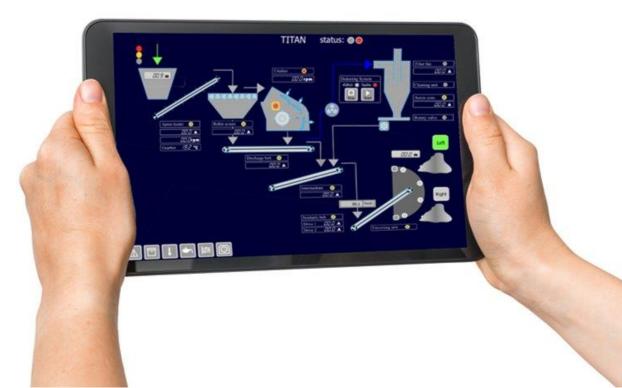

## HAZconnect

Visualize the performance of your HAZEMAG equipment and plant worldwide, at any time

- Data storage of machine performance
- Data availability everywhere
- For single machines and plants
- Reports
- Analysis

## What if you could...

- ... have your HAZEMAG Equipment and plant on your mobile device
- ... generate and receive tailored reports
- ... increase availability
- ... reduce costs
- ... reduce failures & maximize performance
- ... predict when critical equipment might fail
- ...decrease planned and unplanned maintenance